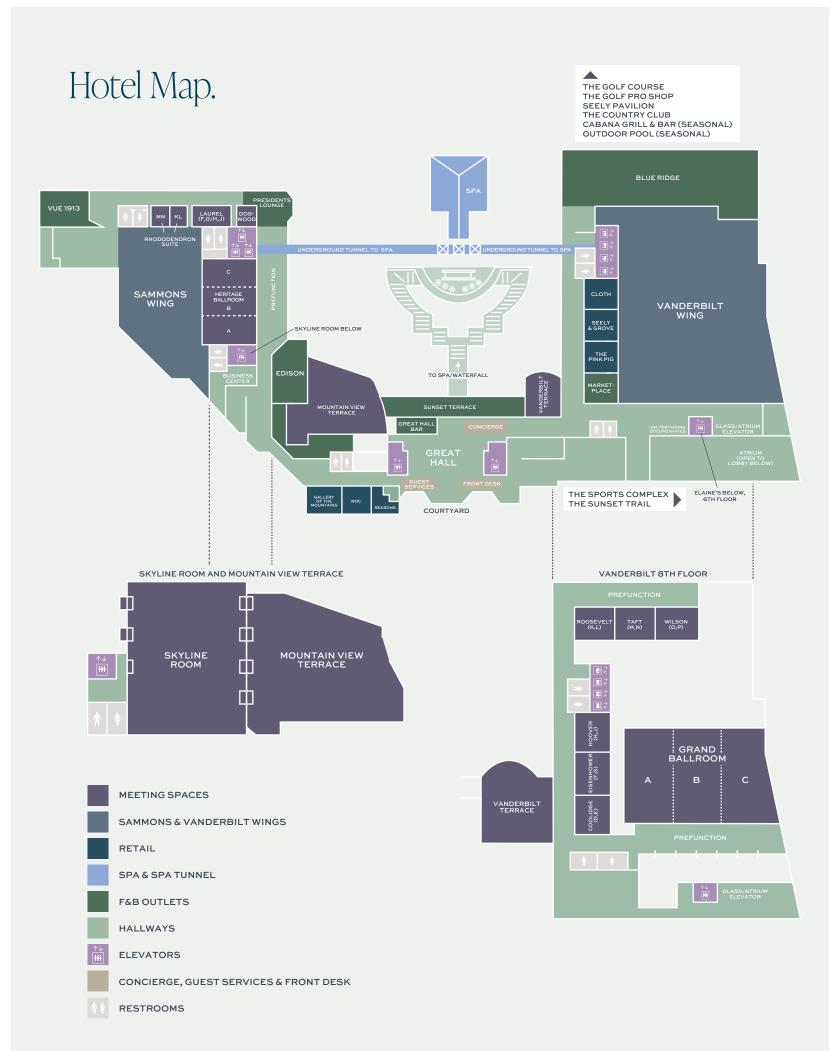

#### EDISON, craft ales+kitchen L|D|C|R MON-FRI 11A.M. - 3P.M., 4:30 P.M. - 10P.M. SAT-SUN 11A.M. - 10P.M.

Inventive restaurant and bar with a contemporary, fun and artistic setting.

#### BLUE RIDGE B| L| D| C BREAKFAST DAILY 7A.M.-10:30A.M. DINNER FRI-SAT 5P.M.-9P.M. BRUNCH SUN 12P.M.-2:30P.M.

Chef-inspired experience with award-winning buffet stations and panoramic views. DALLY BREAKFAST SERVICE DOES NOT REQUIRE RESERVATIONS.

#### VUE 1913 ⊵ | ⊆ | ℝ WED-SUN 5P.M.-9P.M.

American twist on a classic European style, offering a comfortable and stylish setting designed only with the love of food in mind.

#### GREAT HALL BAR C LE SUN-THURS 11A.M.-10P.M. FRI-SAT 11A.M.-11A.M.

Enjoy a variety of options at this iconic bar. For food service, please seat yourself at a table in the lobby and a server will be around to assist you.

#### THE MARKETPLACE B| L | D | ▲ SUN-THURS 6:30A.M.-7P.M. FRI-SAT 6:30A.M.-8P.M.

Visit The Marketplace, located on the lobby level of the Vanderbilt Wing for breakfast, lunch, dinner and snacks on the go.

#### SPA CAFÉ ∟|⊆ LUNCH DAILY 11A.M.-5P.M.

Relax with a light meal and juice or Champagne in this intimate dining spot, located adjacent to The Spa.

#### RESTAURANT-IN-ROOM B | D BREAKFAST DAILY 6:30A.M.-10A.M.

Choose from a variety of meals, desserts, and beverages all in the comfort of your guest room. **EXT. 1515** 

#### THE SPA R SUN-THURS 8A.M.-6P.M. FRI-SAT 8A.M.-7P.M.

Enjoy 43,000 square feet of relaxation with our many water features, two therapeutic waterfall pools, a lap pool under 6,500 fiber-optic stars with underwater music, dry sauna, eucalyptus steam room, cold plunge and more. **EXT. 7720** 

#### ELAINE'S DUELING PIANO BAR G FRI-SAT 8:30P.M. - 1A.M.

High-energy entertainment of dueling pianos with comedic relief, located on level "E" of the Vanderbilt Wing atrium. \*MUST BE 21+

### PRESIDENTS LOUNGE

Catered to before and after dinner plans, savor fine wines, handcrafted cocktails and small plates with views of Asheville's cityscape and the Blue Ridge Mountains.

#### GOLF

This legendary Donald Ross-designed 18-hole course offers unique holes positioned throughout our rolling landscape with tree-lined fairways and receptive bent greens. EXT. 1034

#### **GOLF LESSONS**

Don't miss the opportunity to improve your golf game from our very own PGA golf professionals. EXT. 1034

#### SPORTS COMPLEX MON-FRI 6A.M. - 8P.M. SAT-SUN7 A.M. - 8P.M.

Get energized in fitness classes or work up a sweat with Peloton bikes, elliptical trainers, free weights and over 20 strength building stations. See Front Desk for Fitness Class Schedule. EXT. 1046

#### **RESORT POOL**

Indoor fitness and family pool kept at the ideal temperature for year round enjoyment. Located at the Sports Complex. EXT. 1046

HOURS AND DAYS OF OPERATIONS SUBJECT TO CHANGE.

#### TENNIS

One of the "50 Greatest Tennis Resorts" as rated by Tennis Magazine, featuring three indoor and three outdoor courts, lessons and clinics. Located at the Sports Complex. EXT. 1046

#### PICKLEBALL

This popular game invites players of all ages to join in on the fun. Indoor courts and equipment available at the Sports Complex. EXT. 1046

#### TABLE GAMES

Ping-pong, billiards, skeeball and foosball are available at the Sports Complex.

#### SHOPPING THE MARKETPLACE SUN-THURS 6:30A.M. - 7P.M. FRI-SAT 6:30A.M. - 8P.M.

Enjoy a variety of grab-and-go items while you peruse locally sourced goodies, gifts and mementos from your visit. Located on the lobby level of the Vanderbilt Wing.

#### SEASONS FRI-SUN 11A.M. - 6P.M.

A Christmas shop offering home décor and products from every season. Located on the lobby level of the Sammons Wing. EXT. 8621

#### CLOTH SUN-THURS 11A.M. - 5P.M. FRI-SAT 10A.M. -6 P.M.

A boutique that features apparel, jewelry and accessories along with American-made goods from local and regional artisans. Located on the lobby level of the Vanderbilt Wing. EXT. 8618

#### **GOLF PRO SHOP** MON 11A.M. - 5P.M. TUES-SUN 9A.M. - 5P.M.

Check out the full line of golf gear and apparel by Callaway, Greyson, Stitch, Footjoy, Adidas, and Travis Matthew. Please see the Guest Services Desk to request the shuttle. EXT. 1034

#### N.O.C.

The Nantahala Outdoor Center's Asheville Basecamp is your resource for outdoor gear and regional activities like whitewater rafting, ziplining and more. EXT. 7238

#### GALLERY OF THE MOUNTAINS

Delight in jewelry and handcrafted items created by artisans of the Southern Appalachian area. EXT. 8101